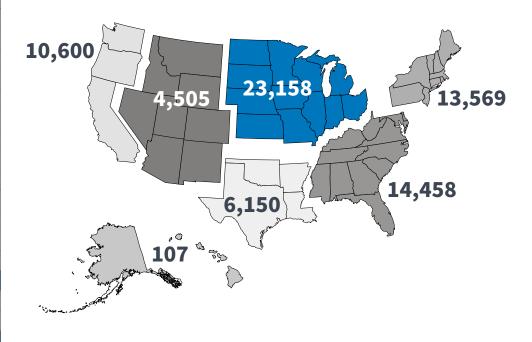

#### COMPANIES THAT ENGAGE

BAE SYSTEMS

Honeywell

NORTHROP GRUMMAN Medtronic

Raytheon

The Audience Engagement Report provides an integrated view of the Machine Design community. Data provided within is obtained via internal and third party sources, including Google Analytics, Oracle Cloud-Eloqua and Omeda.