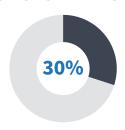

#### WEBINAR - ENGAGEMENT

|                                            | Average |
|--------------------------------------------|---------|
| Registrants are in management or engineers | 56%     |
| Estimated registrants from typical webinar | 200+    |
| Median Atendee Conversion Rate             | 49%     |
| Total webinar registrants YTD              | 3,076   |