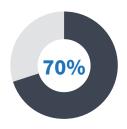

#### WEBINAR - ENGAGEMENT

|                                            | Average |
|--------------------------------------------|---------|
| Registrants are in management or engineers | 56%     |
| Estimated registrants from typical webinar | 200+    |
| Median Atendee Conversion Rate             | 49%     |
| Total webinar registrants YTD              | 3,076   |