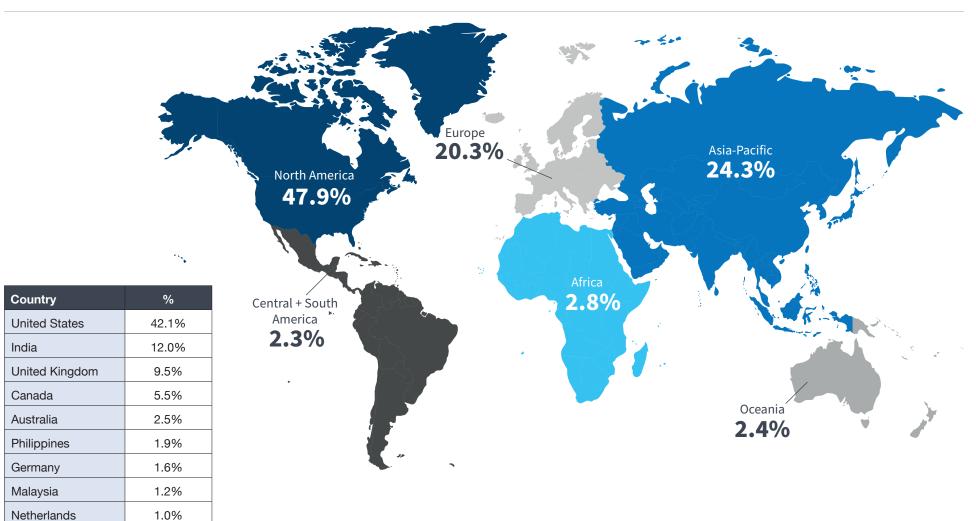

#### **JANUARY-JUNE 2023**

Singapore

South Africa

France

Italy

Turkey

1.0%

0.8%

0.9%

0.8%

0.8%