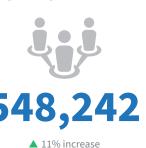

# Machine Design — Digital Engagement & Insights

**JANUARY-JUNE 2023** 

**AVERAGE MONTHLY SESSIONS** 

164,530

**AVERAGE MONTHLY PAGE VIEWS** 

259,364

AVERAGE UNIQUE MONTHLY VISITORS

129,321

COMBINED SOCIAL REACH

62,502

DESKTOP VISITORS AVERAGE MONTHLY

MOBILE VISITORS AVERAGE MONTHLY

MACHINE DESIGN
MAGAZINE SUBSCRIBERS

75,000

AVERAGE MONTHLY NEW SITE REGISTRATIONS

200